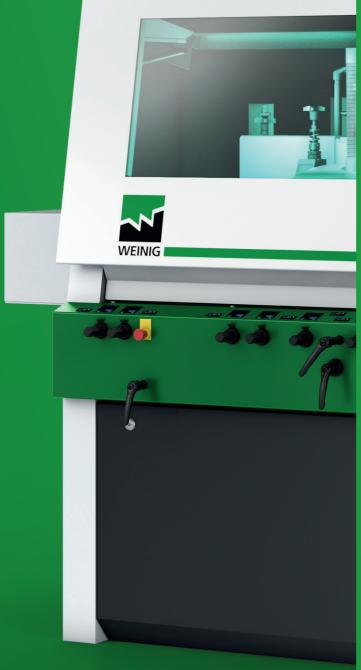

#### A reliable partner

Thanks to its compact, robust design and the omission of unnecessary features, the Profimat is astoundingly durable and requires little maintenance.

#### Smooth and precise

With its robust cast iron machine base and spindles in proven WEINIG quality, the Profimat ensures a high surface quality of all workpieces.

#### **Everything under control**

On request, the Profimat can be equipped with an intelligent control package for reproducible results at the push of a button – including a 10.1" display with intuitive user guidance. The width and thickness are automatically set to a nominal dimension.

#### Unlimited comfort and safety

The intuitive operability of the Profimat ensures short setup times, high user safety, pleasant operating comfort and consistently safe working.